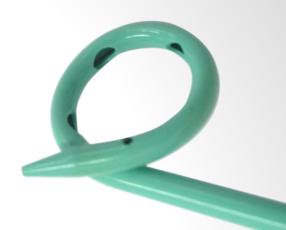

# Large Oval Drainage Holes

#### Holes Located Inside the Pigtail Loop Prevents occlusion by tissue and reduces trauma