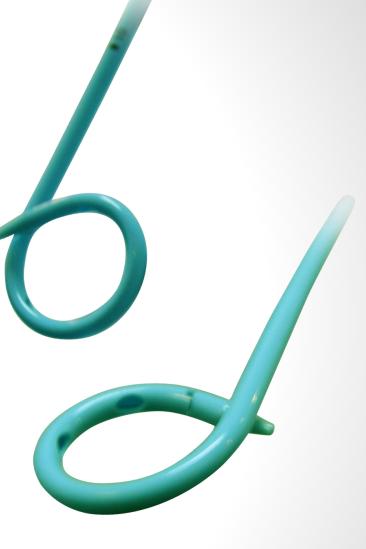

#### Pigtail Distal End Prevents the catheter from sliding back

#### For strengthening fixation of pigtail

# Large Oval Drainage Holes

#### Holes Located Inside the Pigtail Loop Prevents occlusion by tissue and reduces trauma