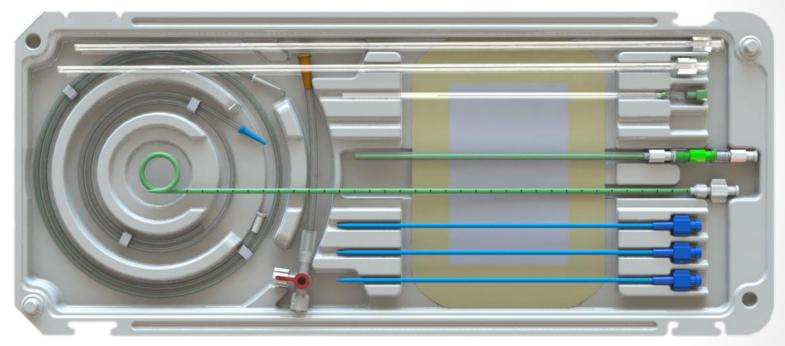

ONS

## **CLINICAL APPLICATIONS**

#### Percutaneous Drainage of:

- Abscess and Fluid Collection
- Nephrostomy
- Biliary
- Pleural Effusion and Pneumothorax
- Pericardiocentesis





# FEATURES AND BENEFITS

Radiopaque Thermoplastic Polyurethane
Contains features that enable easy catheterization

and Traceable under reflection

# Hydrophilic Coating

Reduces coefficient friction and facilitates easy catheter introduction



## FEATURES AND BENEFITS



#### Pigtail Distal End Prevents the catheter from sliding back



#### For strengthening fixation of pigtail





### FEATURES AND BENEFITS

# Large Oval Drainage Holes

#### Holes Located Inside the Pigtail Loop Prevents occlusion by tissue and reduces trauma







## SETS AND ACCESSORIES

#### Biometrix offers customized trays and kits