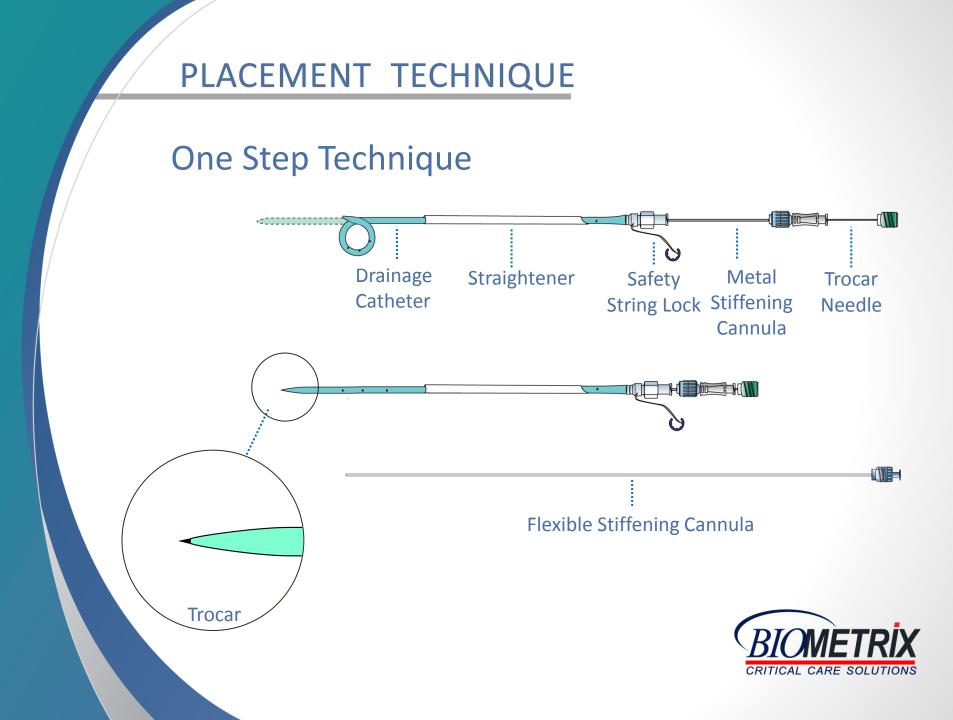

# PIGTAIL

# DRAINAGE

# CATHETERS



#### CRITICAL CARE SOLUTIONS

## **CLINICAL APPLICATIONS**

#### Percutaneous Drainage of:

- Abscess and Fluid Collection
- Nephrostomy
- Biliary
- Pleural Effusion and Pneumothorax
- Pericardiocentesis





# FEATURES AND BENEFITS

Radiopaque Thermoplastic Polyurethane
Contains features that enable easy catheterization

and Traceable under reflection

# Hydrophilic Coating

Reduces coefficient friction and facilitates easy catheter introduction



## FEATURES AND BENEFITS



#### Pigtail Distal End Prevents the catheter from sliding back



#### For strengthening fixation of pigtail





### FEATURES AND BENEFITS

# Large Oval Drainage Holes

#### Holes Located Inside the Pigtail Loop Prevents occlusion by tissue and reduces trauma







## SETS AND ACCESSORIES

#### Biometrix offers customized trays and kits