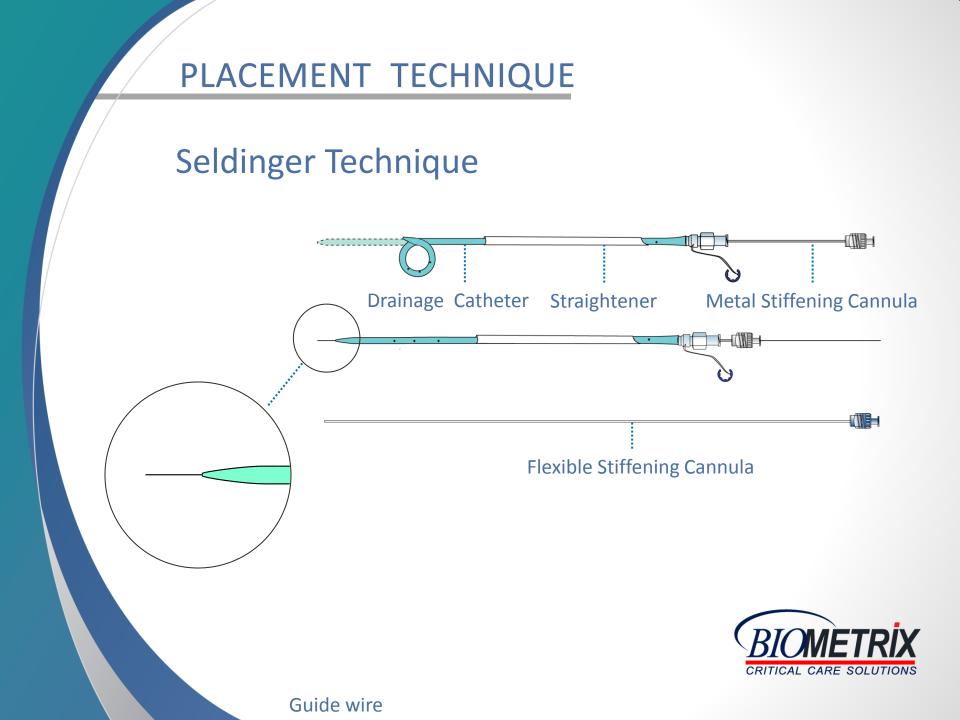

# PIGTAIL

# DRAINAGE

# CATHETERS



#### CRITICAL CARE SOLUTIONS

## **CLINICAL APPLICATIONS**

#### Percutaneous Drainage of:

- Abscess and Fluid Collection
- Nephrostomy
- Biliary
- Pleural Effusion and Pneumothorax
- Pericardiocentesis





# FEATURES AND BENEFITS

Radiopaque Thermoplastic Polyurethane
Contains features that enable easy catheterization

and Traceable under reflection

# Hydrophilic Coating

Reduces coefficient friction and facilitates easy catheter introduction



## FEATURES AND BENEFITS



#### Pigtail Distal End Prevents the catheter from sliding back



#### For strengthening fixation of pigtail





### FEATURES AND BENEFITS

# Large Oval Drainage Holes

#### Holes Located Inside the Pigtail Loop Prevents occlusion by tissue and reduces trauma







## SETS AND ACCESSORIES

#### Biometrix offers customized trays and kits